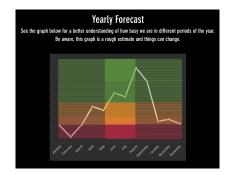

We have added a new graph to the 'Money & General Tips' page inside the 'Members Klub', this graph will give you a better understanding of the forecast for how busy we are in the different periods of the year. <u>Click here to view</u> or visit the 'Money & General Tips' in the 'Members Klub' for more information.