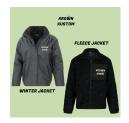

#### Kit

There is no excuses for not having correct kit for work! We have 2 new jackets available (winter Jacket + fleece jacket) that you can view inside the Members Klub. With winter nearing, this is the perfect kit for the winter season. If you are someone who has turned up with incorrect kit a couple times, then we will automatically give you a 'Winter jacket' and deduct it from your salary. There is absolutely no excuse for not wearing correct uniform at work and when turning up at any job address.

To view kit for work: Visit the 'Members Klub' or click here.