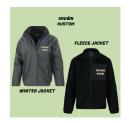

## Kit

We have 2 new jackets available (winter Jacket + fleece jacket) that you can view inside the Members Klub. If you are someone who has turned up with incorrect kit a couple times, then we will automatically give you a 'Winter jacket' and deduct it from your salary. There is absolutely no excuse for not wearing correct uniform at work and when turning up at any job address.