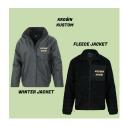

### Kit

We have 2 new jackets available (winter Jacket + fleece jacket) that you can view inside the Members Klub. If you are someone who has turned up with incorrect kit a couple times, then we will automatically give you a 'Winter jacket' and deduct it from your salary. There is absolutely no excuse for not wearing correct uniform at work and when turning up at any job address.

To view kit for work: Visit the 'Members Klub' or click here.